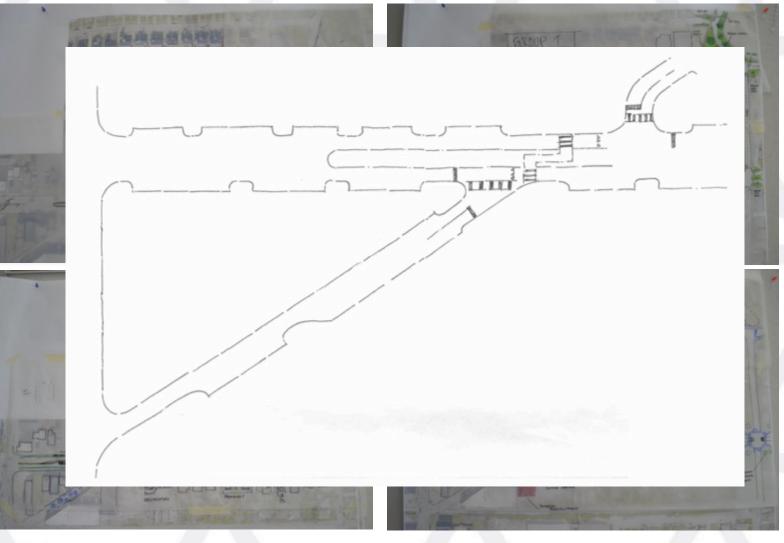

**Existing Conditions** 

8 12 12 12' - 44' Curb to Curb -

#### **Opportunities + Constraints**