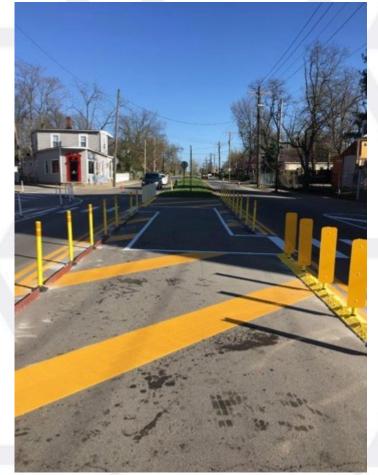

#### **PROJECT LOCATION**

This project will take place along Curry Ford Road between Bumby Avenue and Crystal Lake Drive. Temporary Project Impacts

Reducing travel lanes

- Adding bicycle lanes
- Installing crosswalks

Curry Ford Road is undergoing a temporary transformation to make the corridor safer and more accommodating for all modes of travel. This includes a reduction in travel lanes and the addition of bicycle lanes and mid-block pedestrian crossings. Staff-guided tours of the corridor will be available throughout the day during the community event.

## **Objectives Accomplished:**

- Reduced Average Daily Traffic
- Reduced Average Vehicle Speeds during off-peak times
- No significant diversions to neighborhood streets Improved pedestrian access with mid-block crossing
- Increased pedestrian access and for persons with disabilities (ADA)
- Added dedicated buffered bicycle lanes
  - Increased access to community amenities
  - Distributed informational materials regarding bicycle and pedestrian safety
  - Improved comfort level and perceived safety for bicycling