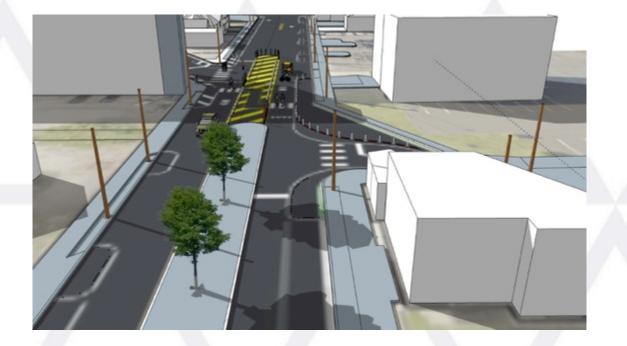

#### Limestone Cycle Track

An all ages and abilities bikeway through the heart of downtown Lexington.

#### About this project

 Two-way separated bike lane from Vine St to Loudon Ave

· Would provide connections to Town Branch Commons, Phoenix Park, the Central Library, and the Fayette County Courthouse

· Opportunity to repurpose underutilized vehicle and parking lanes to create a lowstress bicycle facility