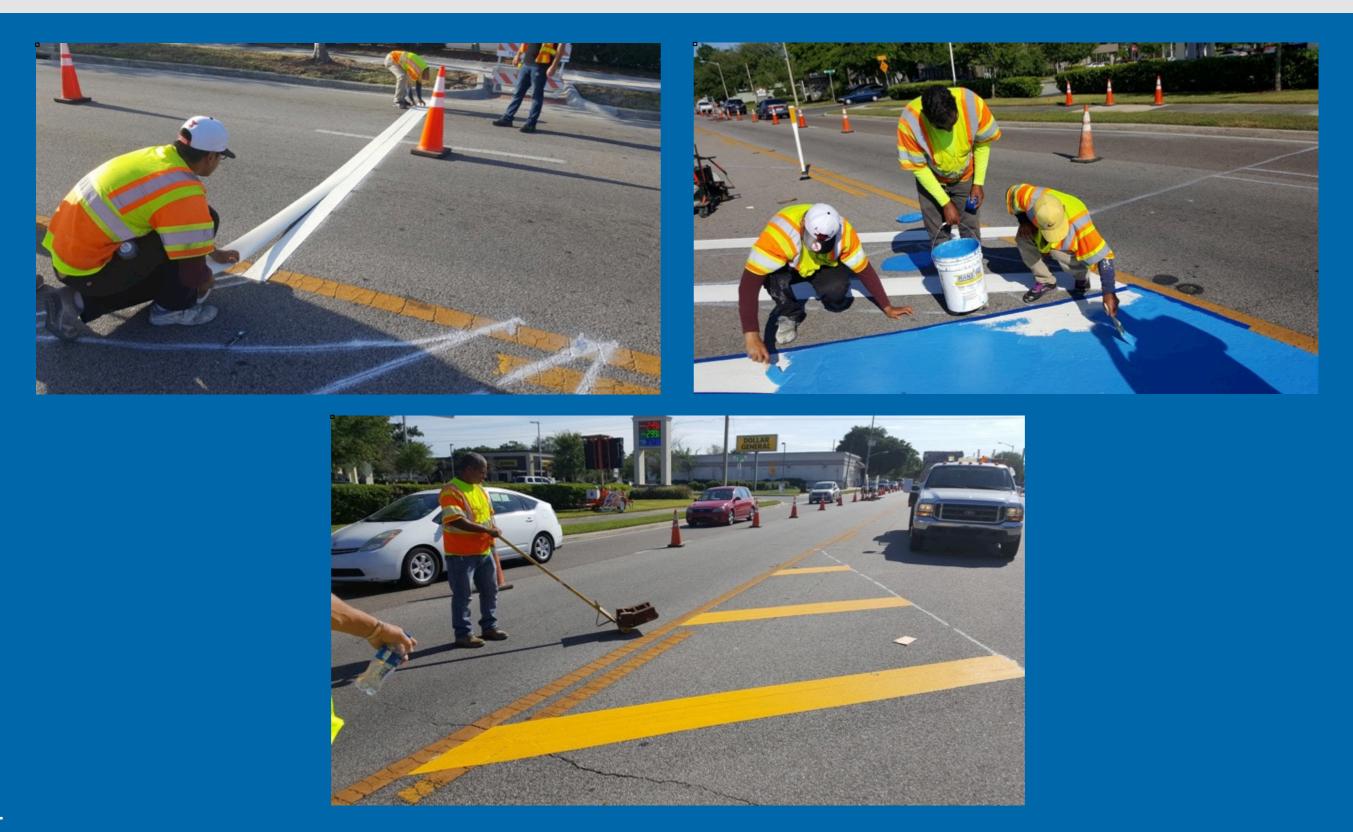

#### TIMELINE

Temporary safety features will be installed during the last week of March and will remain in place for four weeks.

## Installation April 2-6, 2018