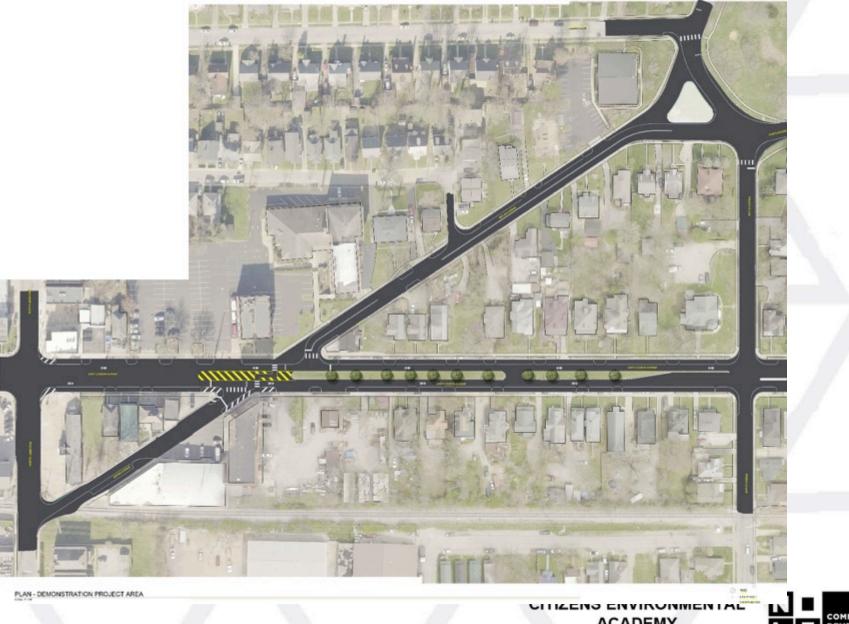

## Combined efforts and concept design with the Citizens Environmental Academy

- Citizens' Environmental Academy is designed to inform and engage Fayette County residents in environmental issues related to the work of Lexington's Department of Environmental Quality and Public Works.
- The program culminates with participants putting their knowledge to work by implementing projects related to the content of the academy.
- Each participant will be given an allowance of up to \$2,500 to contribute toward the project of their choice.