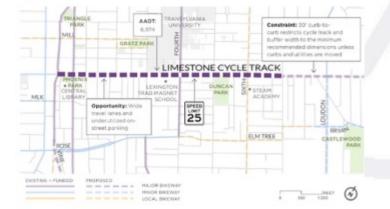

#### Limestone Cycle Track

An all ages and abilities bikeway through the heart of downtown Lexington.

#### About this project

 Two-way separated bike lane from Vine St to Loudon Ave

· Would provide connections to Town Branch Commons, Phoenix Park, the Central Library, and the Fayette County Courthouse

· Opportunity to repurpose underutilized vehicle and parking lanes to create a lowstress bicycle facility

#### **Opportunities + Constraints**