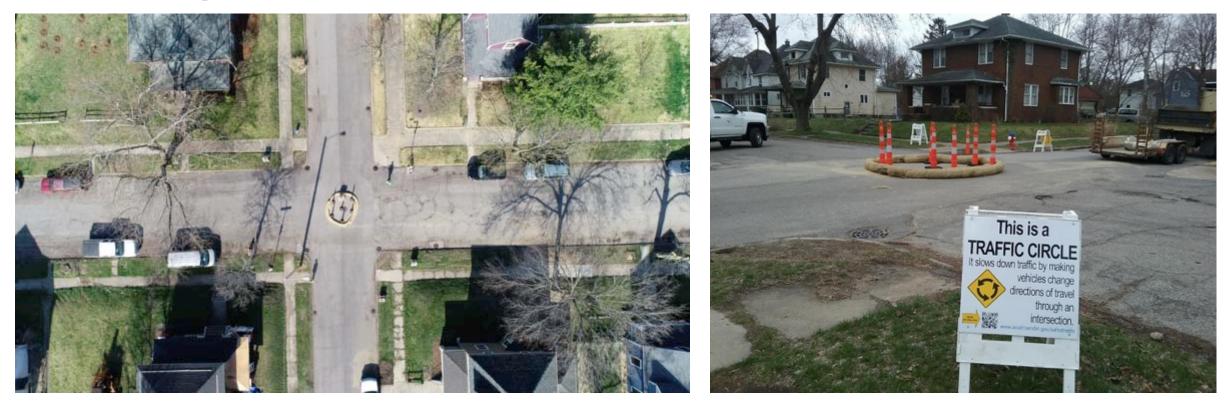

Used various methods to gather feedback on speeding issues:
  - Traditional neighborhood meetings
  - Pop up meetings
  - Online feedback
  - Neighborhood Complaints





# **Pop Up Meetings**









Traffic Calming & Placemaking

# **Online Neighborhood Input Map**





Traffic Calming & Placemaking

# **Additional Traffic Calming Sites**





Traffic Calming & Placemaking

## Main Project Site – Riverside & Hudson





# **Engaging Local Artist**







## **Traffic Calming Installations** Riverside & Hudson - Traffic Circle





## **Riverside & Hudson - Art Installation**





### **Traffic Calming Installations** Riverside & California – Bump Outs/Pavement Reduction





Traffic Calming & Placemaking

## **Traffic Calming Installations** Cottage Grove & Van Buren – Traffic Circle





## **Traffic Calming Installations** Lindsey– Chicanes





Traffic Calming & Placemaking

## Percentage of people driving 25 miles per hour or less before and after South Bend's demonstration project



Source: Smart Growth America/National Complete Streets Coalition



Traffic Calming & Placemaking

# **Lessons Learned**

- Coordination between City departments
- Maintenance and Removal Plan
- Planning rain date implementation
- Ability to modify layout throughout installation
  - Material selection
- Duration and durability of materials used
  - Straw logs, traffic cones, traffic paint
- Keep art design simple, like large blocks that can be painted with rollers
- Get neighbors to commit to participating in art install







#### National Complete Streets Coalition



Type your ques