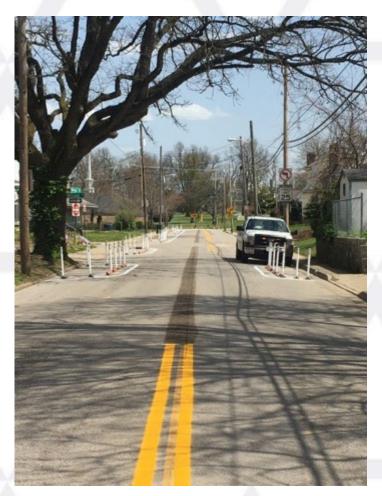

## **Curry Ford Road**

City staff identified Curry Ford Road from South Bumby Avenue to South Crystal Lake Drive as our demonstration candidate because:

- Corridor exhibited high level of bicycle & pedestrian crashes.
- ✓ Traffic volumes did not warrant current five-lane configuration.
- Vehicle speeds are not safe for pedestrian & bicycle activities.

#### **PROJECT LOCATION**

This project will take place along Curry Ford Road between Bumby Avenue and Crystal Lake Drive. Temporary Project Impacts

Reducing travel lanes

- Adding bicycle lanes
- Installing crosswalks

Curry Ford Road is undergoing a temporary transformation to make the corridor safer and more accommodating for all modes of travel. This includes a reduction in travel lanes and the addition of bicycle lanes and mid-block pedestrian crossings. Staff-guided tours of the corridor will be available throughout the day during the community event.