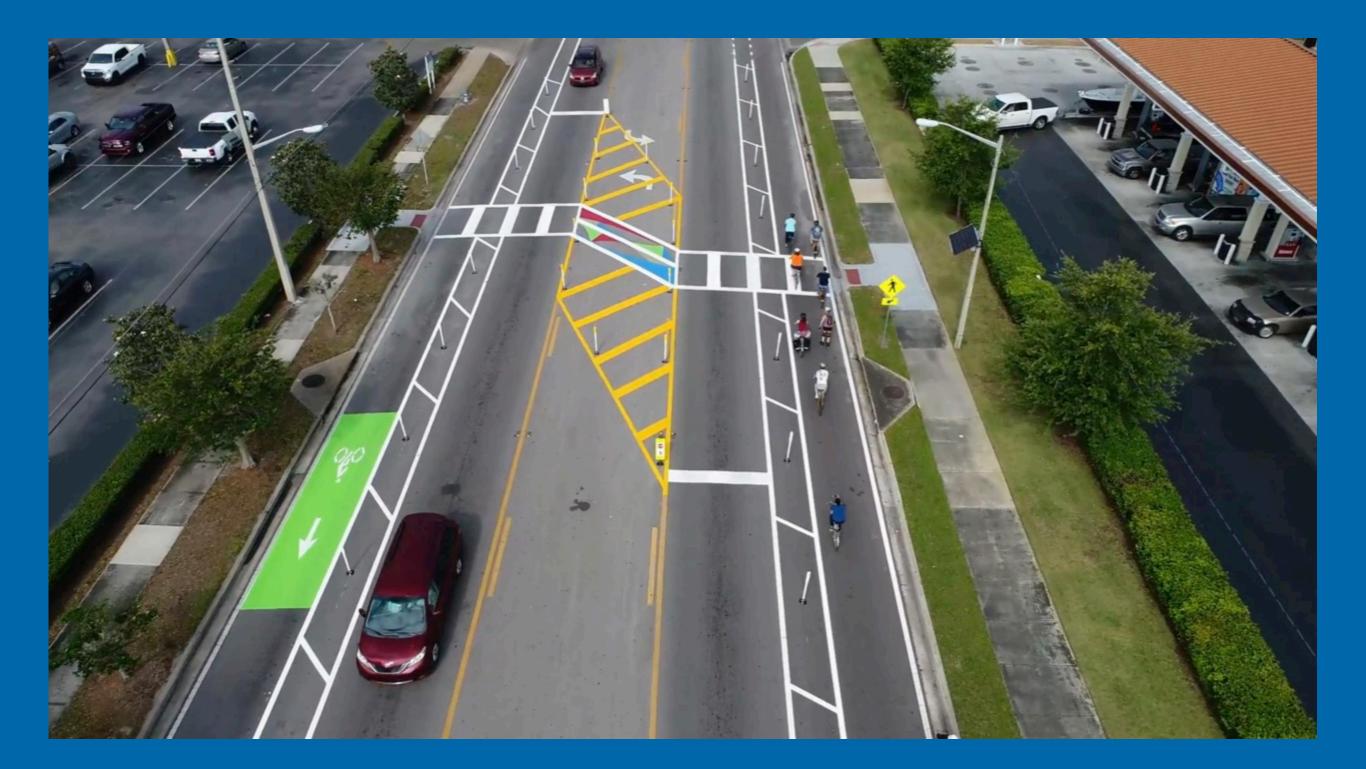

#### **PROJECT LOCATION**

This project will take place along Curry Ford Road between Bumby Avenue and Crystal Lake Drive. Temporary Project Impacts

Reducing travel lanes

- Adding bicycle lanes
- Installing crosswalks

Curry Ford Road is undergoing a temporary transformation to make the corridor safer and more accommodating for all modes of travel. This includes a reduction in travel lanes and the addition of bicycle lanes and mid-block pedestrian crossings. Staff-guided tours of the corridor will be available throughout the day during the community event.