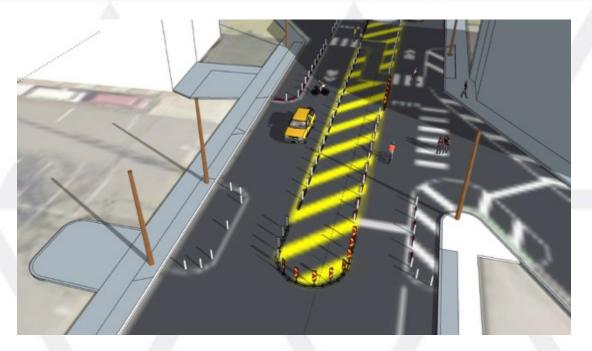

## **Curry Ford Road**

City staff identified Curry Ford Road from South Bumby Avenue to South Crystal Lake Drive as our demonstration candidate because:

- Corridor exhibited high level of bicycle & pedestrian crashes.
- ✓ Traffic volumes did not warrant current five-lane configuration.
- Vehicle speeds are not safe for pedestrian & bicycle activities.

#### **PROJECT LOCATION**

This project will take place along Curry Ford Road between Bumby Avenue and Crystal Lake Drive. Temporary Project Impacts

Reducing travel lanes

- Adding bicycle lanes
- Installing crosswalks