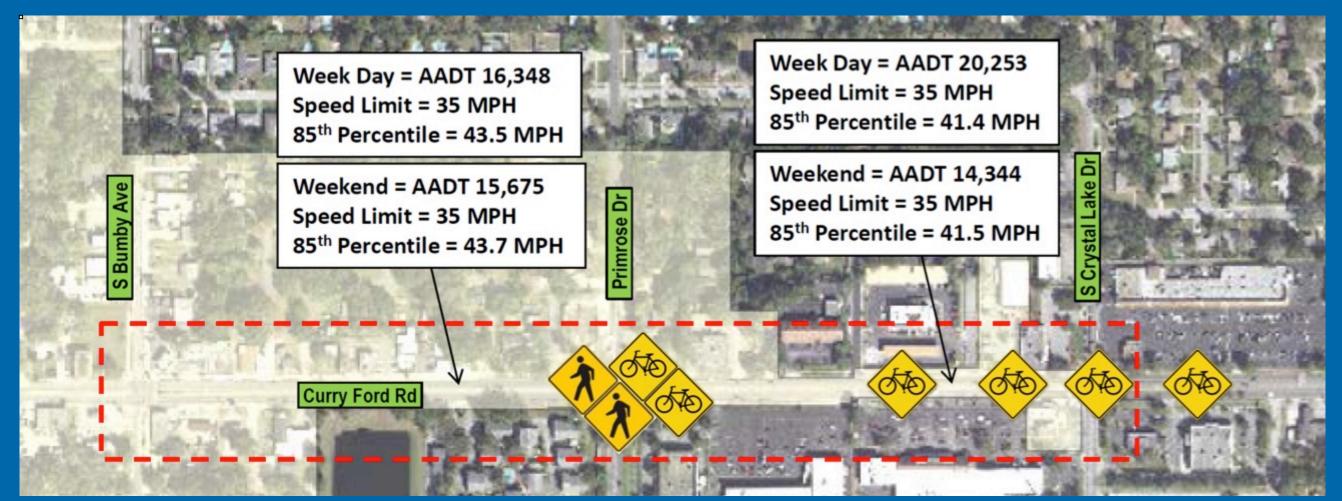

## **Curry Ford Road**

City staff identified Curry Ford Road from South Bumby Avenue to South Crystal Lake Drive as our demonstration candidate because:

- Corridor exhibited high level of bicycle & pedestrian crashes.
- ✓ Traffic volumes did not warrant current five-lane configuration.
- Vehicle speeds are not safe for pedestrian & bicycle activities.

#### **PROJECT LOCATION**

This project will take place along Curry Ford Road between Bumby Avenue and Crystal Lake Drive. Temporary Project Impacts

Reducing travel lanes

- Adding bicycle lanes
- Installing crosswalks