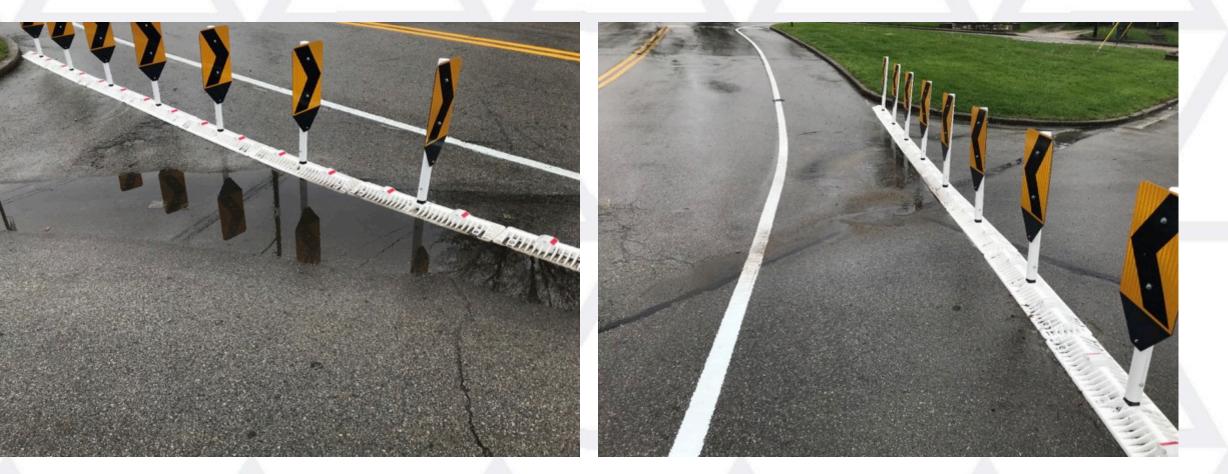

## **Bryan Avenue intersections**

National Complete Streets Coalition

## **Lexington Demonstration Project**