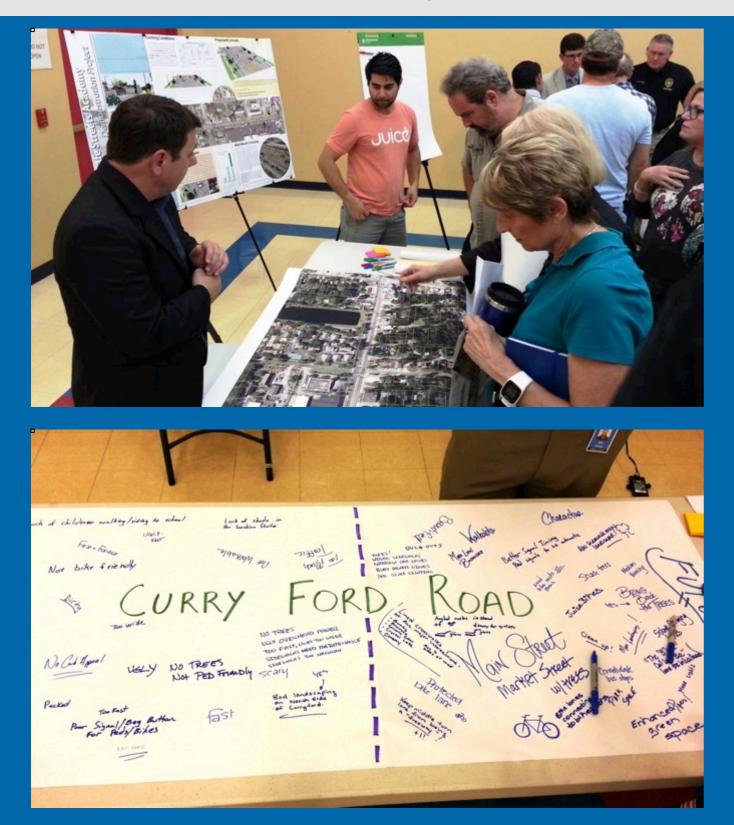

## **Community Outreach**

Orlando has been chosen as one of three cities to participate in the first-ever National Complete Streets Coalition's Safe Streets Academy. Together, engineers, planners and related professionals will identify ways to make streets safer for all users while creating a fun destination that residents and businesses can both enjoy and benefit from.

## **Communications/Community Outreach**

- City Commissioners/Mayor/Senior Staff briefing
- Eighteen Condominium/Homeowners Associations
- City staff personally visited businesses on corridor
- Information posted on City's social media accounts, website and Nextdoor
- Project information was shared with Orange County Commissioner & Communications staff
- Interviews with Television, Radio & Newspaper media

## February 22, 2018 Community Meeting