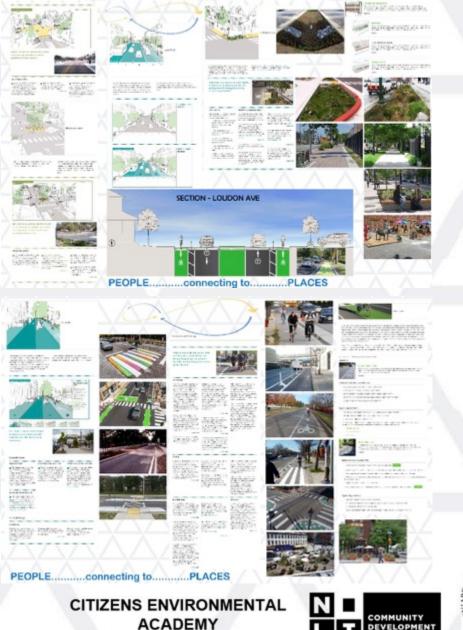

## Combined efforts and concept design with the Citizens Environmental Academy

- Citizens' Environmental Academy is designed to inform and engage Fayette County residents in environmental issues related to the work of Lexington's Department of Environmental Quality and Public Works.
- The program culminates with participants putting their knowledge to work by implementing projects related to the content of the academy.
- Each participant will be given an allowance of up to \$2,500 to contribute toward the project of their choice.