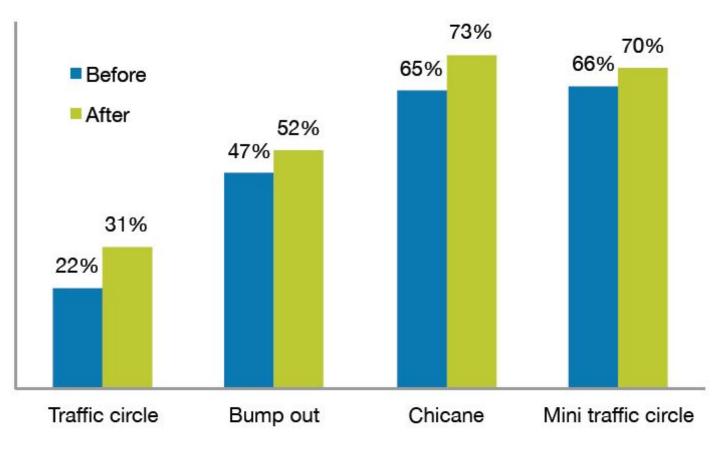

## **Performance Measures**

## **Objectives Accomplished:**

- Reduced Average Daily Traffic
- Reduced Average Vehicle Speeds during off-peak times
- No significant diversions to neighborhood streets Improved pedestrian access with mid-block crossing
- Increased pedestrian access and for persons with disabilities (ADA)
- Added dedicated buffered bicycle lanes
  - Increased access to community amenities
  - Distributed informational materials regarding bicycle and pedestrian safety
  - Improved comfort level and perceived safety for bicycling