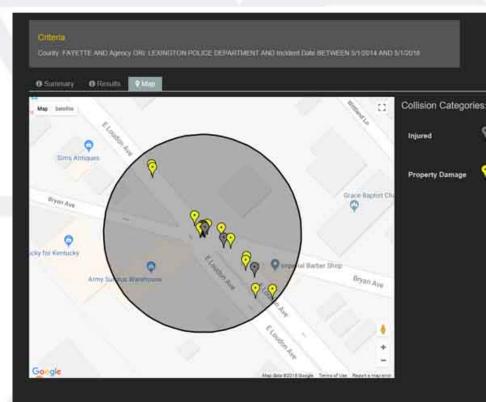

of Loudon Avenue and Bryan Avenue continued Turesday afternoon. The city of Lexington is doing a demonstration projector use intersection that will limit turning in some instances to help make the intersection safer for motorists and pedestraina slike. The temporary changes will be in effect until this summers. The city will monitor the changes to see if the intersection becomes safer. **Charles Bertram** - chertram@herald-leader.com



Cory House, with Lexington Traffic Engineering, put up a new road sign as the redesign of the intersection of Loudon Avenue and Bryan Avenue continued Tuesday afternoon. Charles Bertram - cbertram@heraldleader.com





#### **Project Evolution**













#### **Lexington Demonstration Project** Project Evolution









#### **Performance Measures**



- Speed Data
- Multi Modal Counts
- Traffic Volumes
- Collision Data







#### **Key Benefits**

- Very inexpensive way to implement a project and evaluate it prior to making more costly permanent improvements
- You can easily adapt the project or make little tweaks to improve the design after the installation.
- Projects temporary in nature ease the publics concerns
- Allows public officials to see and understand the impacts of a project on the ground quickly and at a low cost
- Materials can be reused for other demonstration projects in the future







#### Lessons Learned

- Engage the public early and often
- Find local champions to help inform the public
- Work with non governmental volunteers if possible and community organizations in the project area
- Encourage local groups t