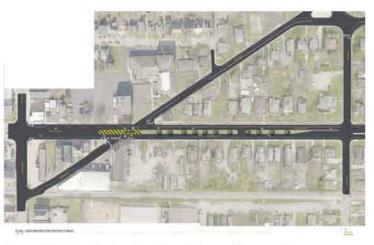

## **Curry Ford Road**

City staff identified Curry Ford Road from South Bumby Avenue to South Crystal Lake Drive as our demonstration candidate because:

- Corridor exhibited high level of bicycle & pedestrian crashes.
- ✓ Traffic volumes did not warrant current five-lane configuration.
- Vehicle speeds are not safe for pedestrian & bicycle activities.

#### **PROJECT LOCATION**

This project will take place along Curry Ford Road between Bumby Avenue and Crystal Lake Drive. Temporary Project Impacts

Reducing travel lanes

- Adding bicycle lanes
- Installing crosswalks