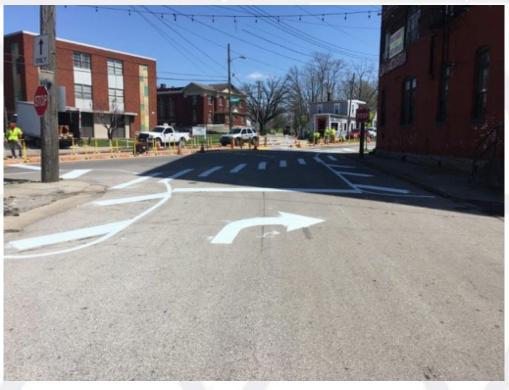

#### **PROJECT LOCATION**

This project will take place along Curry Ford Road between Bumby Avenue and Crystal Lake Drive. Temporary Project Impacts

Reducing travel lanes

- Adding bicycle lanes
- Installing crosswalks

Curry Ford Road is undergoing a temporary transformation to make the corridor safer and more accommodating for all modes of travel. This includes a reduction in travel lanes and the addition of bicycle lanes and mid-block pedestrian crossings. Staff-guided tours of the corridor will be available throughout the day during the community event.

## **Objectives Accomplished:**

- Reduced Average Daily Traffic
- Reduced Average Vehicle Speeds during off-peak times
- No significant diversions to neighborhood streets Improved pedestrian access with mid-block crossing
- Increased pedestrian access and for persons with disabilities (ADA)
- Added dedicated buffered bicycle lanes
  - Increased access to community amenities
  - Distributed informational materials regarding bicycle and pedestrian safety
  - Improved comfort level and perceived safety for bicycling