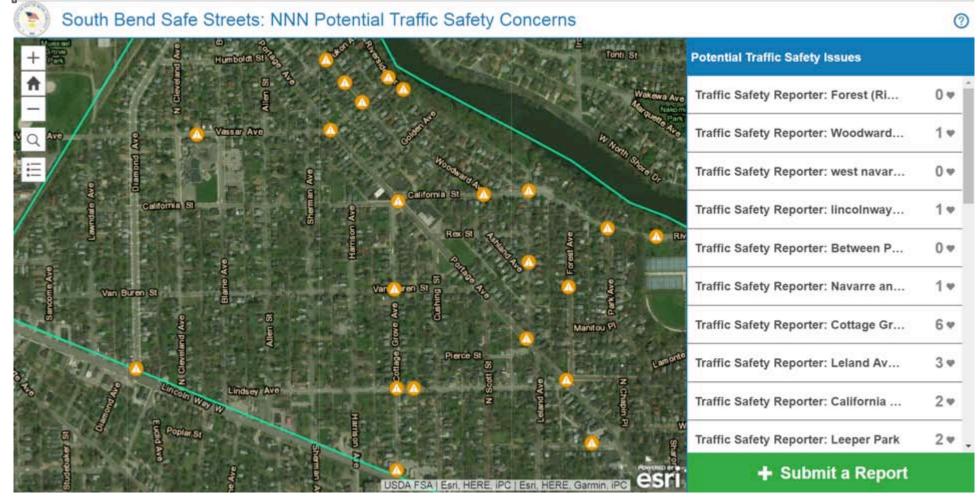

n project

# **Neighborhood traffic calming**

National Complete Streets Coalition

# Neighborhood Traffic Calming & Creative Placemaking

Safe Streets Academy – South Bend, IN





# Near Northwest Neighborhood







# **Near Northwest Neighborhood**

- History of traffic concerns
  - Near misses and speed
- Active, engaged neighborhood that would appreciate the placemaking elements
- Diverse neighborhood
  - race, income, housing quality
- Supportive City Council member (President of Council)





# **Public Process**

- Used various methods to gather feedback on speeding issues:
  - Traditional neighborhood meetings
  - Pop up meetings
  - Online feedback
  - Neighborhood Complaints





# **Pop Up Meetings**









Traffic Calming & Placemaking

# **Online Neighborhood Input Map**





Traffic Calming & Placemaking

# **Additional Traffic Calming Sites**





Traffic Calming & Placemaking

## Main Project Site – Riverside & Hudson





# **Engaging Local Artist**







## **Traffic Calming Installations** Riverside & Hudson - Traffic Circle





## **Riverside & Hudson - Art Installation**





### **Traffic Calming Installations** Riverside & California – Bump Outs/Pavement Reduction





Traffic Calming & Placemaking

## **Traffic Calming Installations** Cottage Grove & Van Buren – Traffic Circle





## **Traffic Calming Installations** Lindsey– Chicanes





Traffic Calming & Placemaking

## Percentage of people driving 25 miles per hour or less before and after South Bend's demonstration project



Source: Smart Growth America/National Complete Streets Coalitio