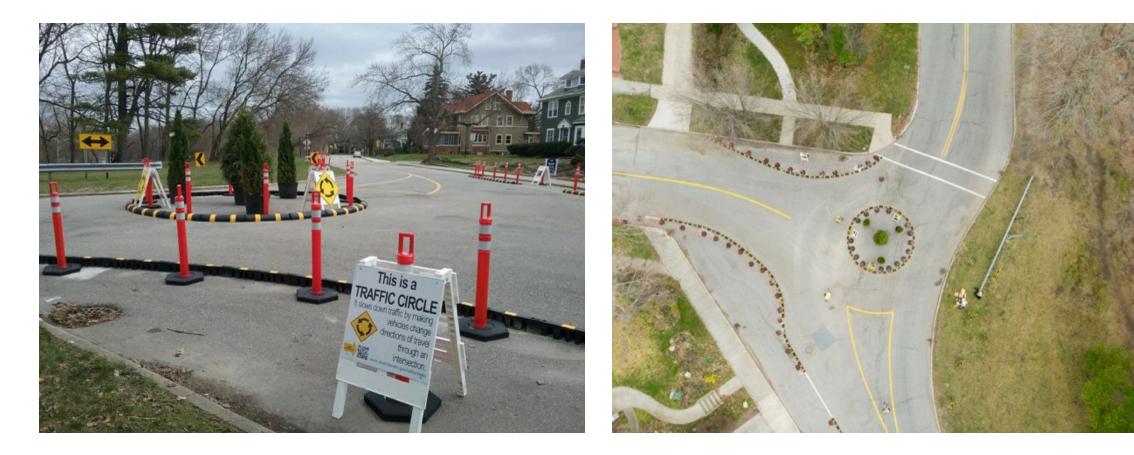

traffic concerns
  - Near misses and speed
- Active, engaged neighborhood that would appreciate the placemaking elements
- Diverse neighborhood
  - race, income, housing quality
- Supportive City Council member (President of Council)





# **Public Process**

- Used various methods to gather feedback on speeding issues:
  - Traditional neighborhood meetings
  - Pop up meetings
  - Online feedback
  - Neighborhood Complaints





# **Pop Up Meetings**









Traffic Calming & Placemaking

# **Online Neighborhood Input Map**





Traffic Calming & Placemaking

# **Additional Traffic Calming Sites**





Traffic Calming & Placemaking

## Main Project Site – Riverside & Hudson





# **Engaging Local Artist**







## **Traffic Calming Installations** Riverside & Hudson - Traffic Circle





## **Riverside & Hudson - Art Installation**





### **Traffic Calming Installations** Riverside & California – Bump Outs/Pavement Reduction





Traffic Calming & Placemaking

## **Traffic Calming Installations** Cottage Grove & Van Buren – Traffic Circle





## **Traffic Calming Installations** Lindsey– Chicanes





Traffic Calming & Placemaking

## Percentage of people driving 25 miles per hour or less before and after South Bend's demonstration project



Source: Smart Growth America/National Complete Streets Coalition



Traffic Calming & Placemaking

# **Lessons Learned**

- Coordination between City departments
- Maintenance and Removal Plan
- Planning rain date implementation
- Ability to modify layout throughout installation
  - Material selection
- Duration and durability