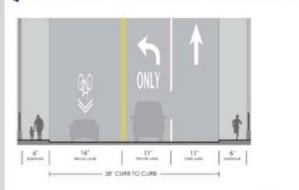

connections to Town Branch Commons

 Leverages existing funding to advance the active transportation system
Prioritize low-stress facility connections for users of all ages and abilities

7-18 I Lexington, KY

EXINGTON



1 50

Providing a connection to from MLK to Town Branch Commons (on Vine St) requires overcoming a significant grade change from the MLK overcrossing.

#### **Opportunities + Constraints**







LITAN

#### **Town Branch Commons** Access Points (continued)

MLK Blvd Priority Score: 100

7-20 | Lexington, KY

EXINGTON

Improving connections to one of the region's signature active transportation and recreation projects.

Proposed Improvement: Alley connection at MLK and Main



Estimated Cost: \$127,900

\$ 50

Martin Luther King Blvd between High Street and Main Street











ACADEMY





## Combined efforts and concept design with the Citizens Environmental Academy

- Citizens' Environmental Academy is designed to inform and engage Fayette County residents in environmental issues related to the work of Lexington's Department of Environmental Quality and Public Works.
- The program culminates with participants putting their knowledge to work by implementing projects related to the content of the academy.
- Each participant will be given an allowance of up to \$2,500 to contribute toward the project of their choice.







## **Community Engagement**

| Respondent Time When any your favorite places on the majoritorie?<br>Http:?