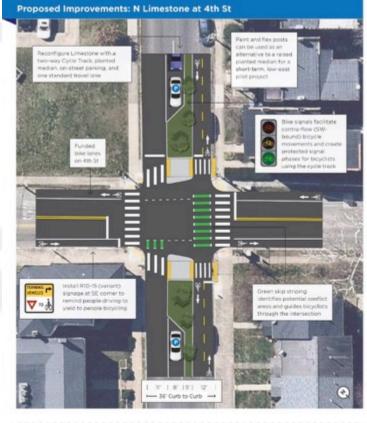

#### Limestone Cycle Track

An all ages and abilities bikeway through the heart of downtown Lexington.

#### About this project

 Two-way separated bike lane from Vine St to Loudon Ave

· Would provide connections to Town Branch Commons, Phoenix Park, the Central Library, and the Fayette County Courthouse

· Opportunity to repurpose underutilized vehicle and parking lanes to create a lowstress bicycle facility