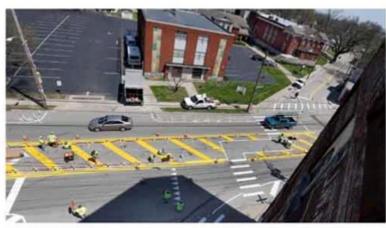

ration project. Neither group had enough funding to implement a major project but by combining budgets and efforts, we were able to do this one."

Pre-counts for performance measures for the project area have been completed. A second set of performance measures will be taken during the project to evaluate its effectiveness.

"The results of our project, along with projects from South Bend, Indiana, and Orlando, Florida, will be published and shared nationwide through the National Complete Streets Coalition," Thompson says. "This will help other communities learn from our process, implementation and outcomes for them to make informed decisions for similar projects."





#### **Project Evolution**

← 49° ▲Sign in Jsubscribe HERALD ← LEADER ■ FULL MEMU NEWS SPORTS UK SPORTS ENTERTAINMENT Q



Workers installed barriers to prevent turns as the redesign of the intersection of Loudon Avenue and Bryan Avenue continued Tuesday afternoon. The city of Lexington is doing a demonstration project at the intersection that will limit turning in some instances to help make the intersection safer for motorists and pedestrians alike. The temporary changes will be in effect until this summer. The city will monitor the changes to see if the intersection becomes safer. **Charles Bertram** - cbertram@herald-leader.com

FAYETTE COUNTY

#### This dangerous Lexington intersection is getting a makeover to help keep vou safe



#### BY BETH MUSGRAVE bmusgrave/liberald-leader.com

April 17, 2018 03:43 PM Updated April 18, 2018 05:44 AM

The intersection of Loudon and Bryan avenues in North Lexington