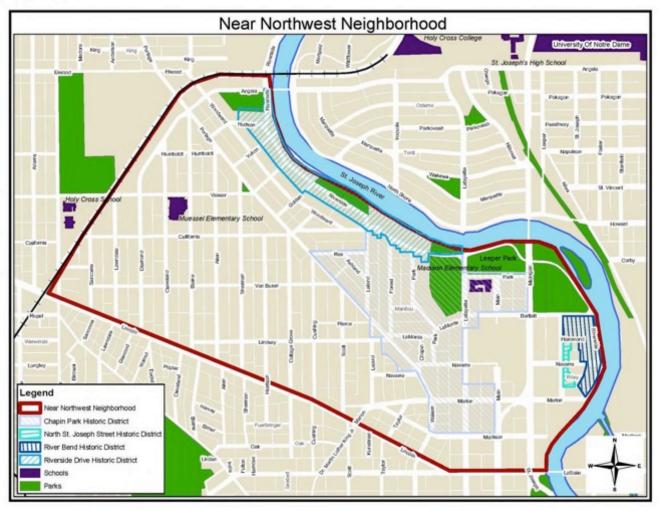

## **Curry Ford Road**

City staff identified Curry Ford Road from South Bumby Avenue to South Crystal Lake Drive as our demonstration candidate because:

- Corridor exhibited high level of bicycle & pedestrian crashes.
- ✓ Traffic volumes did not warrant current five-lane configuration.
- Vehicle speeds are not safe for pedestrian & bicycle activities.

#### **PROJECT LOCATION**

This project will take place along Curry Ford Road between Bumby Avenue and Crystal Lake Drive. Temporary Project Impacts

Reducing travel lanes

- Adding bicycle lanes
- Installing crosswalks