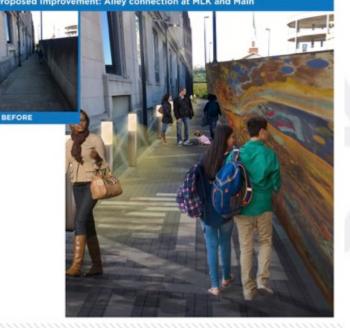

Proposed Improvement: Alley connection at MLK and Main

Estimated Cost: \$127,900

\$ 50

Martin Luther King Blvd between High Street and Main Street

ACADEMY