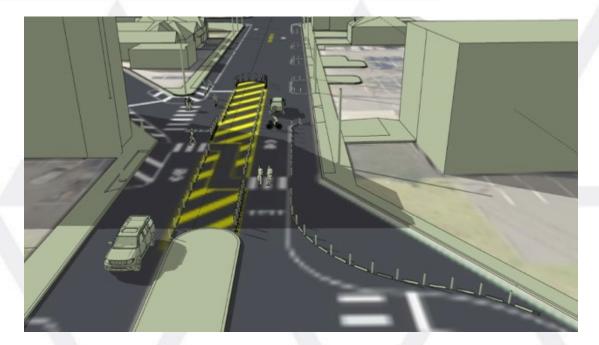

#### Limestone Cycle Track

An all ages and abilities bikeway through the heart of downtown Lexington.

#### About this project

 Two-way separated bike lane from Vine St to Loudon Ave

· Would provide connections to Town Branch Commons, Phoenix Park, the Central Library, and the Fayette County Courthouse

· Opportunity to repurpose underutilized vehicle and parking lanes to create a lowstress bicycle facility