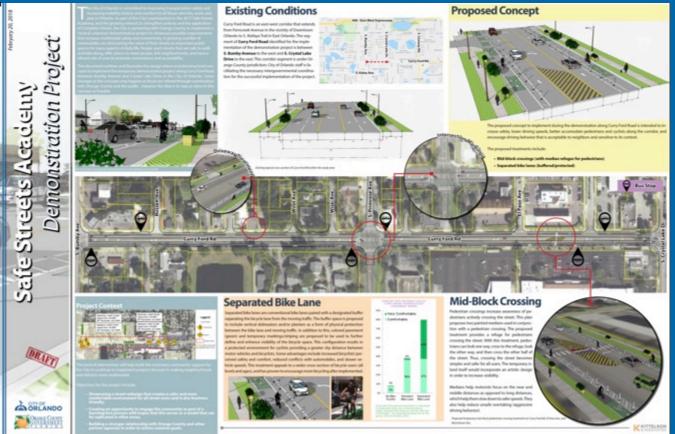

## **Curry Ford Road**

City staff identified Curry Ford Road from South Bumby Avenue to South Crystal Lake Drive as our demonstration candidate because:

- Corridor exhibited high level of bicycle & pedestrian crashes.
- ✓ Traffic volumes did not warrant current five-lane configuration.
- Vehicle speeds are not safe for pedestrian & bicycle activities.

#### **PROJECT LOCATION**

This project will take place along Curry Ford Road between Bumby Avenue and Crystal Lake Drive. Temporary Project Impacts

Reducing travel lanes

- Adding bicycle lanes
- Installing crosswalks

## March 18 Concept Plan