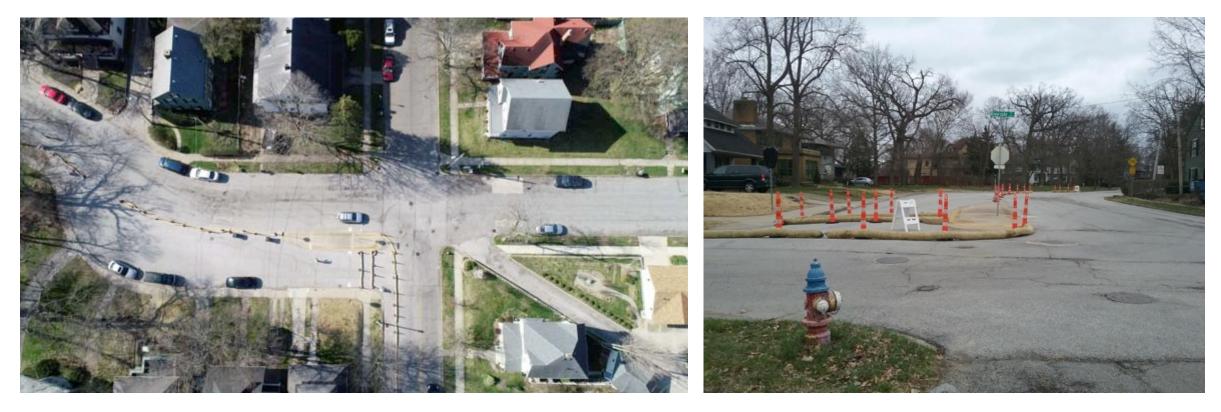

## **Curry Ford Road**

City staff identified Curry Ford Road from South Bumby Avenue to South Crystal Lake Drive as our demonstration candidate because:

- Corridor exhibited high level of bicycle & pedestrian crashes.
- ✓ Traffic volumes did not warrant current five-lane configuration.
- Vehicle speeds are not safe for pedestrian & bicycle activities.

## **Existing Conditions**