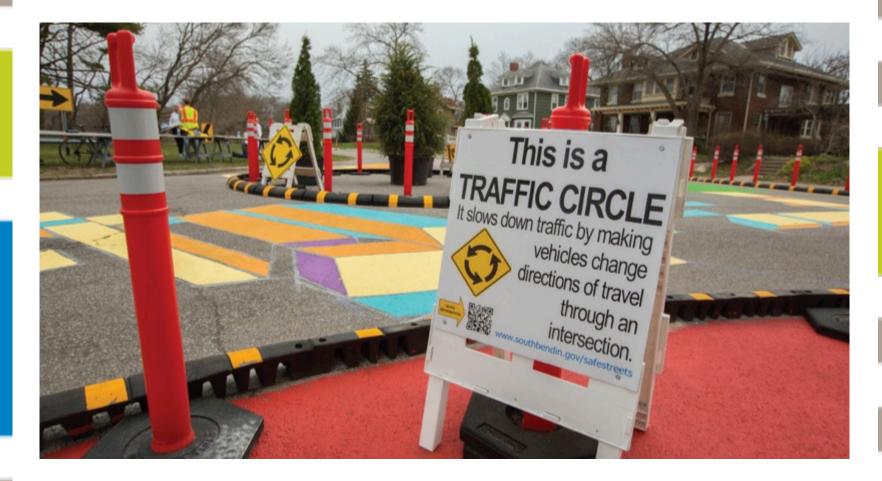

rmanent improvements
- You can easily adapt the project or make little tweaks to improve the design after the installation.
- Projects temporary in nature ease the publics concerns
- Allows public officials to see and understand the impacts of a project on the ground quickly and at a low cost
- Materials can be reused for other demonstration projects in the future







#### Lessons Learned

- Engage the public early and often
- Find local champions to help inform the public
- Work with non governmental volunteers if possible and community organizations in the project area
- Encourage local groups to host events celebrating the project after the installation and gather feedback
- Re-engage the residents and business's in the project area after the installation and get there input.









South Bend, IN demonstration project

# **Neighborhood traffic calming**

National Complete Streets Coalition

# Neighborhood Traffic Calming & Creative Placemaking

Safe Streets Academy – South Bend, IN





# Near Northwest Neighborhood







# **Near Northwest Neighborhood**

- History of traffic concerns
  - Near misses and speed
- Active, engaged neighborhood that would appreciate the placemaking elements
- Diverse neighborhood
  - race, income, housing quality
- Supportive City Council member (President of Council)





# **Public Process**

- Used various methods to gather feedback on speeding issues:
  - Traditional neighborhood meetings
  - Pop up meetings
  - Online feedback
  - Neighborhood Complaints





# **Pop Up Meetings**









Traffic Calming & Placemaking

# **Onli