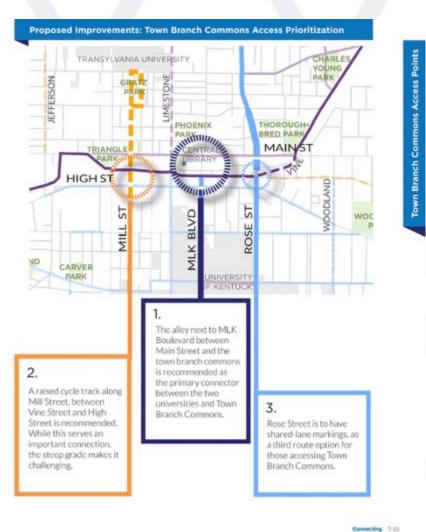

#### Town Branch Commons Access Points

Improving connections to one of the region's signature active transportation and recreation projects.

**Existing Conditions** 

#### Improvements at three key north-south connections to Town Branch Commons

 Leverages existing funding to advance the active transportation system
Prioritize low-stress facility connections for users of all ages and abilities

#### **Town Branch Commons** Access Points (continued)

MLK Blvd Priority Score: 100

7-20 | Lexington, KY

EXINGTON

Improving connections to one of the region's signature active transportation and recreation projects.

Proposed Improvement: Alley connection at MLK and Main

Estimated Cost: \$127,900

\$ 50

Martin Luther King Blvd between High Street and Main Street

ACADEMY