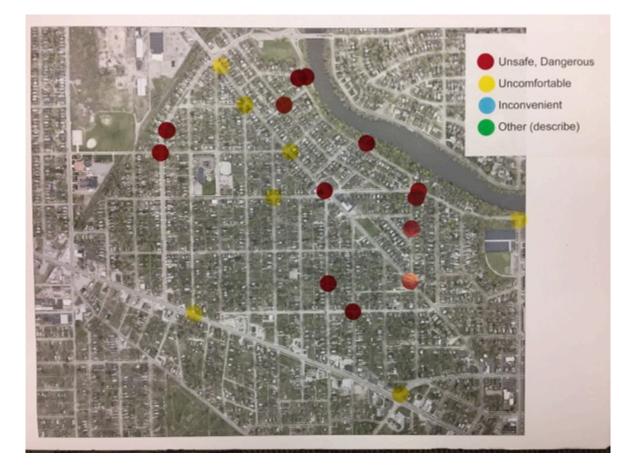

## **Curry Ford Road**

City staff identified Curry Ford Road from South Bumby Avenue to South Crystal Lake Drive as our demonstration candidate because:

- Corridor exhibited high level of bicycle & pedestrian crashes.
- ✓ Traffic volumes did not warrant current five-lane configuration.
- Vehicle speeds are not safe for pedestrian & bicycle activities.

## Lessons Learned

- Engage the local residential and business communities early
- Include your community champions in your team
- Explain upfront the goals to achieve and don't give up
- Emphasize the value of safety over speeding and measure success by how complete the street should be
- Mixed perspectives from commuters & neighborhood are challenging
- No matter what, there will always be opposition to changes
- Collect data to show facts instead of perception
- ✓ People <u>will</u> exaggerate!