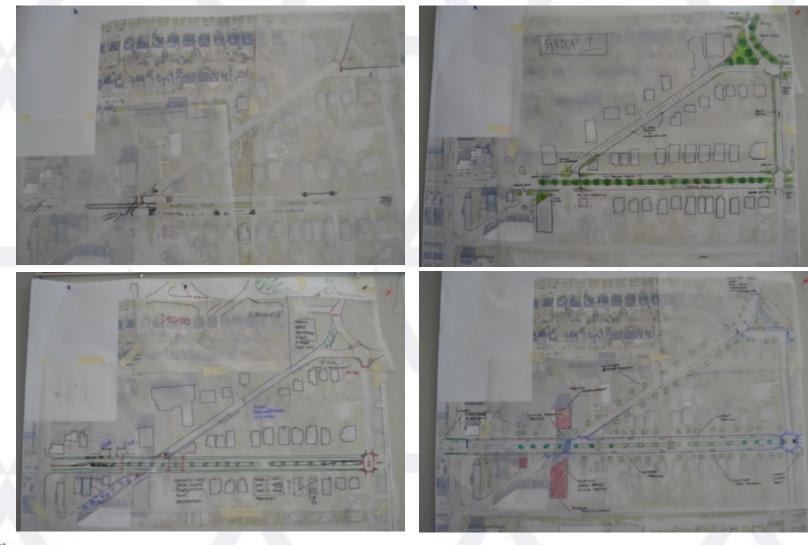

## Combined efforts and concept design with the Citizens Environmental Academy

- Citizens' Environmental Academy is designed to inform and engage Fayette County residents in environmental issues related to the work of Lexington's Department of Environmental Quality and Public Works.
- The program culminates with participants putting their knowledge to work by implementing projects related to the content of the academy.
- Each participant will be given an allowance of up to \$2,500 to contribute toward the project of their choice.