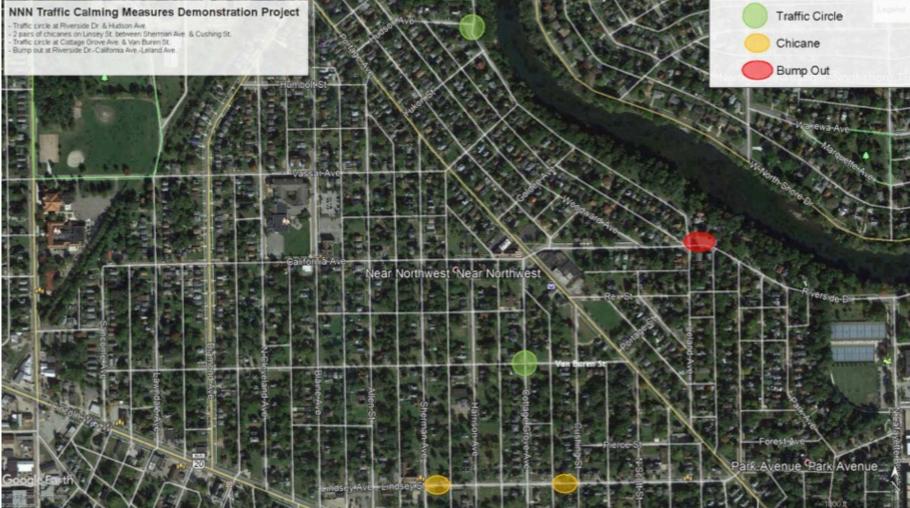

alition

# Neighborhood Traffic Calming & Creative Placemaking

Safe Streets Academy – South Bend, IN





# Near Northwest Neighborhood







# **Near Northwest Neighborhood**

- History of traffic concerns
  - Near misses and speed
- Active, engaged neighborhood that would appreciate the placemaking elements
- Diverse neighborhood
  - race, income, housing quality
- Supportive City Council member (President of Council)





# **Public Process**

- Used various methods to gather feedback on speeding issues:
  - Traditional neighborhood meetings
  - Pop up meetings
  - Online feedback
  - Neighborhood Complaints





# **Pop Up Meetings**









Traffic Calming & Placemaking

# **Online Neighborhood Input Map**





Traffic Calming & Placemaking

# **Additional Traffic Calming Sites**





Traffic Calming & Placemaking

## Main Project Site – Riverside & Hudson





# **Engaging Local Artist**







## **Traffic Calming Installations** Riverside & Hudson - Traffic Circle





## **Riverside & Hudson - Art Installation**





### **Traffic Calming Installations** Riverside & California – Bump Outs/Pavement Reduction





Traffic Calming & Placemaking

## **Traffic Calming Installations** Cottage Grove & Van Buren – Traffic Circle





## **Traffic Calming Installations** Lindsey– Chicanes





Traffic Calming & Placemaking

## Percentage of people driving 25 miles per hour or less before and after South Bend's demonstration project



Source: Smart Growth America/National Complete Streets Coalition



Traffic Calming & Placemaking

# **Lessons Learned**

- Coordination b