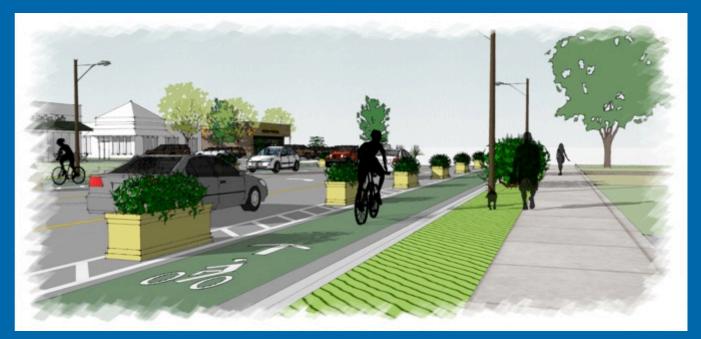

## **Curry Ford Road**

City staff identified Curry Ford Road from South Bumby Avenue to South Crystal Lake Drive as our demonstration candidate because:

- Corridor exhibited high level of bicycle & pedestrian crashes.
- ✓ Traffic volumes did not warrant current five-lane configuration.
- Vehicle speeds are not safe for pedestrian & bicycle activities.

#### **PROJECT LOCATION**

This project will take place along Curry Ford Road between Bumby Avenue and Crystal Lake Drive. Temporary Project Impacts

Reducing travel lanes

- Adding bicycle lanes
- Installing crosswalks