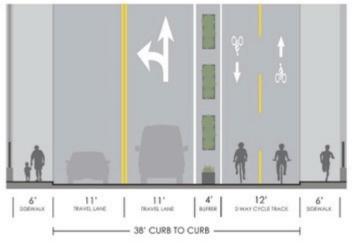

#### About this project

 Two-way separated bike lane from Vine St to Loudon Ave

· Would provide connections to Town Branch Commons, Phoenix Park, the Central Library, and the Fayette County Courthouse

· Opportunity to repurpose underutilized vehicle and parking lanes to create a lowstress bicycle facility