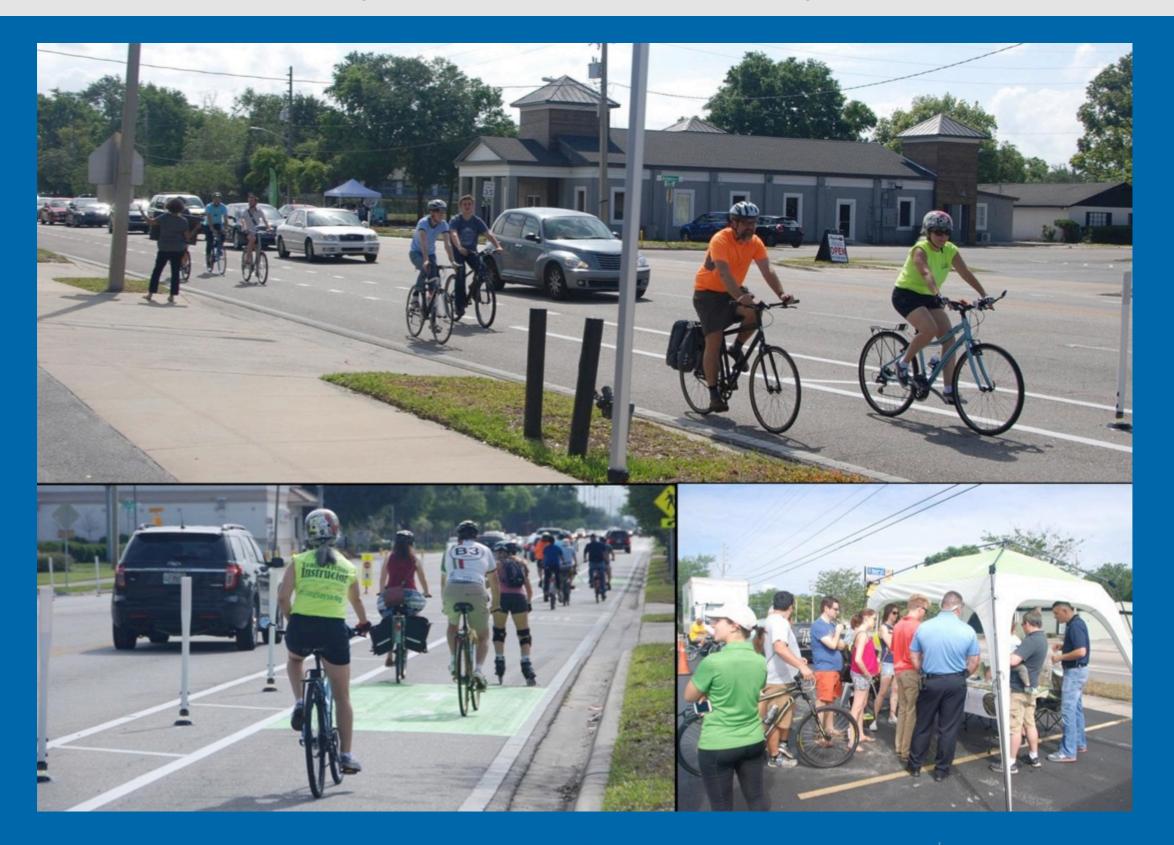

## **Curry Ford Road**

City staff identified Curry Ford Road from South Bumby Avenue to South Crystal Lake Drive as our demonstration candidate because:

- Corridor exhibited high level of bicycle & pedestrian crashes.
- ✓ Traffic volumes did not warrant current five-lane configuration.
- Vehicle speeds are not safe for pedestrian & bicycle activities.

#### **PROJECT LOCATION**

This project will take place along Curry Ford Road between Bumby Avenue and Crystal Lake Drive. Temporary Project Impacts

Reducing travel lanes

- Adding bicycle lanes
- Installing crosswalks

Curry Ford Road is undergoing a temporary transformation to make the corridor safer and more accommodating for all modes of travel. This includes a reduction in travel lanes and the addition of bicycle lanes and mid-block pedestrian crossings. Staff-guided tours of the corridor will be available throughout the day during the community event.