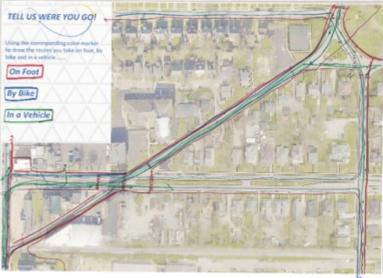

ood and resident input to analyze and re-imagine portions of Bryan, Loudon, and Maple Avenues, between N. Limestone and Castlewood Park, so it is safer to walk and bike.

Our goal is to invite community feedback on opportunities and challenges of transportation within the design area. Funding from both national and local competitive grants will enable this project to result in a month-long "pop-up" streetscape installation that temporarily converts portions of the roadway into bicycle and pedestrian-accessible spaces during the month of April.

Today's meeting is a listening session designed to gather information about the project area from the people who live, work and play here. Thank you for taking some time to share your thoughts and ideas as well as answer a few questions.













## **Community Engagement**





EXINGTON













### **Community Engagement**











PEOPLE......connecting to.....PLACES

EXINGTON



WHICH DO YOU PREFER ?



Place a green dot on the intersection

the least of wave last on house an

you like the best and a red dot ones you





PEOPLE.......connecting to......PLACES











PEOPLE......connecting to.....PLACES











PEOPLE......Connecting to.....PLACES

WHICH DO YOU PREFER ? Sou like the best and a red dot ones you like the best and a red dot ones you like the best. where we redet





.connecting to ......PLACES



ism unu like the heat and a red dat o

the the later



WHICH DO YOU PREFER ?







PEOPLE......connecting to.....PLACES







CITIZENS ENVIRONMENTAL ACADEMY

PEOPLE.





## **Community Engagement**