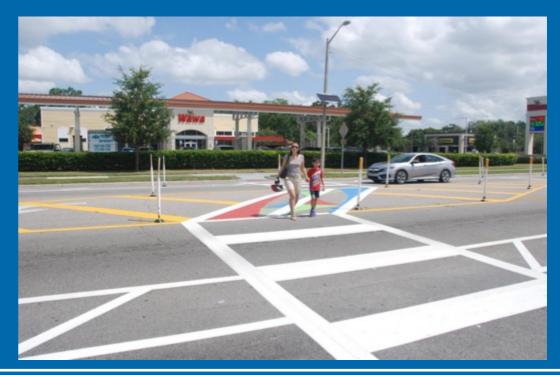

#### **PROJECT LOCATION**

This project will take place along Curry Ford Road between Bumby Avenue and Crystal Lake Drive. Temporary Project Impacts

Reducing travel lanes

- Adding bicycle lanes
- Installing crosswalks

Curry Ford Road is undergoing a temporary transformation to make the corridor safer and more accommodating for all modes of travel. This includes a reduction in travel lanes and the addition of bicycle lanes and mid-block pedestrian crossings. Staff-guided tours of the corridor will be available throughout the day during the community event.