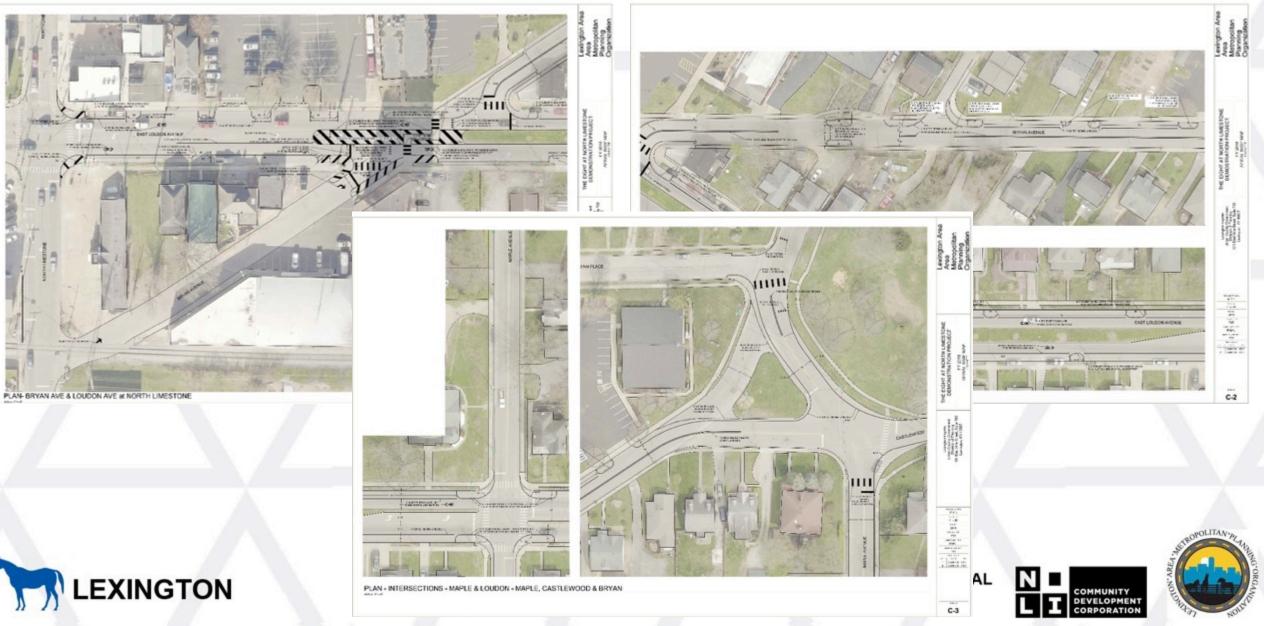

## **Bryan Avenue intersections**

National Complete Streets Coalition

#### About this project

 Two-way separated bike lane from Vine St to Loudon Ave

· Would provide connections to Town Branch Commons, Phoenix Park, the Central Library, and the Fayette County Courthouse

· Opportunity to repurpose underutilized vehicle and parking lanes to create a lowstress bicycle facility

#### Improvements at three key north-south connections to Town Branch Commons

 Leverages existing funding to advance the active transportation system
Prioritize low-stress facility connections for users of all ages and abilities