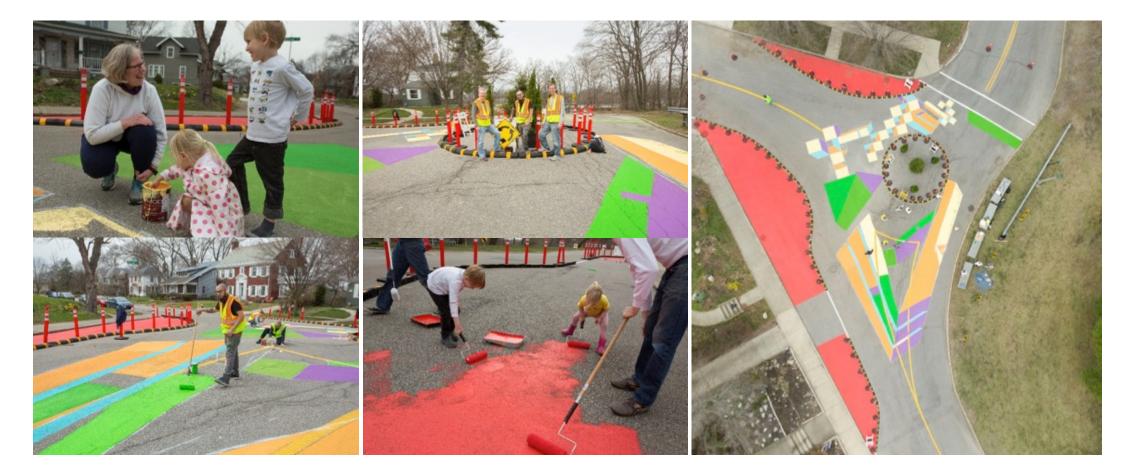

## **Curry Ford Road**

City staff identified Curry Ford Road from South Bumby Avenue to South Crystal Lake Drive as our demonstration candidate because:

- Corridor exhibited high level of bicycle & pedestrian crashes.
- ✓ Traffic volumes did not warrant current five-lane configuration.
- Vehicle speeds are not safe for pedestrian & bicycle activities.

## **Existing Conditions**

#### **PROJECT LOCATION**

This project will take place along Curry Ford Road between Bumby Avenue and Crystal Lake Drive. Temporary Project Impacts

Reducing travel lanes

- Adding bicycle lanes
- Installing crosswalks

#### TIMELINE

Temporary safety features will be installed during the last week of March and will remain in place for four weeks.