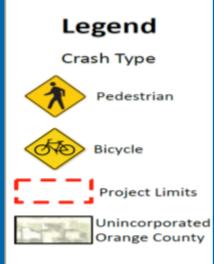

## **Curry Ford Road**

City staff identified Curry Ford Road from South Bumby Avenue to South Crystal Lake Drive as our demonstration candidate because:

- Corridor exhibited high level of bicycle & pedestrian crashes.
- ✓ Traffic volumes did not warrant current five-lane configuration.
- Vehicle speeds are not safe for pedestrian & bicycle activities.