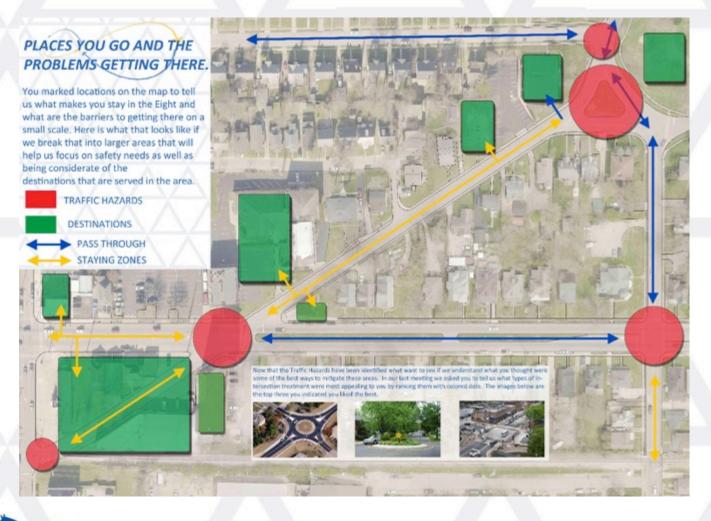

## Combined efforts and concept design with the Citizens Environmental Academy

- Citizens' Environmental Academy is designed to inform and engage Fayette County residents in environmental issues related to the work of Lexington's Department of Environmental Quality and Public Works.
- The program culminates with participants putting their knowledge to work by implementing projects related to the content of the academy.
- Each participant will be given an allowance of up to \$2,500 to contribute toward the project of their choice.