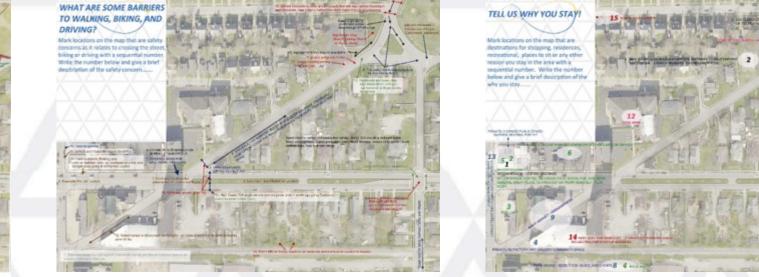

ze and re-imagine portions of Bryan, Loudon, and Maple Avenues, between N. Limestone and Castlewood Park, so it is safer to walk and bike.

Our goal is to invite community feedback on opportunities and challenges of transportation within the design area. Funding from both national and local competitive grants will enable this project to result in a month-long "pop-up" streetscape installation that temporarily converts portions of the roadway into bicycle and pedestrian-accessible spaces during the month of April.

Today's meeting is a listening session designed to gather information about the project area from the people who live, work and play here. Thank you for taking some time to share your thoughts and ideas as well as answer a few questions.













## **Community Engagement**





EXINGTON













### **Community Engagement**











PEOPLE......connecting to.....PLACES

EXINGTON



WHICH DO YOU PREFER ?



Place a green dot on the intersection

the least of wave last on house an

you like the best and a red dot ones you





PEOPLE.......connecting to......PLACES











PEOPLE......connecting to.....PLACES











PEOPLE......Connecting to.....PLACES

WHICH DO YOU PREFER ? Sou like the best and a red dot ones you like the best and a red dot ones you like the best. where we redet





.connecting to ......PLACES



ism unu like the heat and a red dat o

the the later



WHICH DO YOU PREFER ?







PEOPLE......connecting to.....PLACES







CITIZENS ENVIRONMENTAL ACADEMY

PEOPLE.





## **Community Engagement**



EXINGTON





CORPORATION

## *