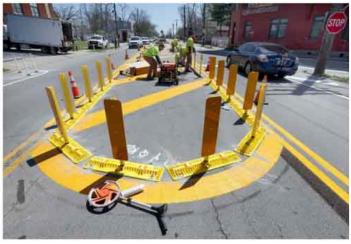

izes street designs that promote motorist, pedestrian and bicycle safety.

"A team from the citizens environmental academy was looking to implement a project in the Loudon Avenue area and Safe Streets Academy had identified that area as one possible location for a demonstration project. Neither group had enough funding to implement a major project but by combining budgets and efforts, we were able to do this one," Thompson said.

The city will measure the effectiveness of the changes to determine if they should be made permanent, Thompson said. The city will look at traffic counts, collision and other data to determine if the temporary changes are making the area safer.

#### Beth Musgrave: 859-231-3205, @HLCityhall

CITIZENS ENVIRONMENTAL

ACADEMY



#### **Project Evolution**

EXINGTON



Workers installed barriers to prevent turns as the redesign of the intersection of Loudon Avenue and Bryan Avenue continued Tuesday afternoon. The city of Lexington is doing a demonstration project at the intersection that will limit turning in some instances to help make the intersection safer for motorists and pedestrians alike. The temporary changes will be in effect until this summer. The city will monitor the changes to see if the intersection becomes safer. **Charles Bertram** - cbertram@herald-leader.com





Workers Installed barriers to prevent turns as the redesign of the intersection of Loudon Avenue and Bryan Avenue continued Turesday afternoon. The city of Lexington is doing a demonstration projector use intersection that will limit turning in some instances to help make the