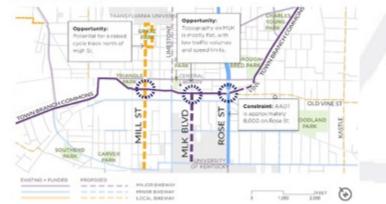

#### Town Branch Commons Access Points

Improving connections to one of the region's signature active transportation and recreation projects.

**Existing Conditions** 

#### Improvements at three key north-south connections to Town Branch Commons

 Leverages existing funding to advance the active transportation system
Prioritize low-stress facility connections for users of all ages and abilities

7-18 I Lexington, KY

EXINGTON

1 50

Providing a connection to from MLK to Town Branch Commons (on Vine St) requires overcoming a significant grade change from the MLK overcrossing.

#### **Opportunities + Constraints**

LITAN