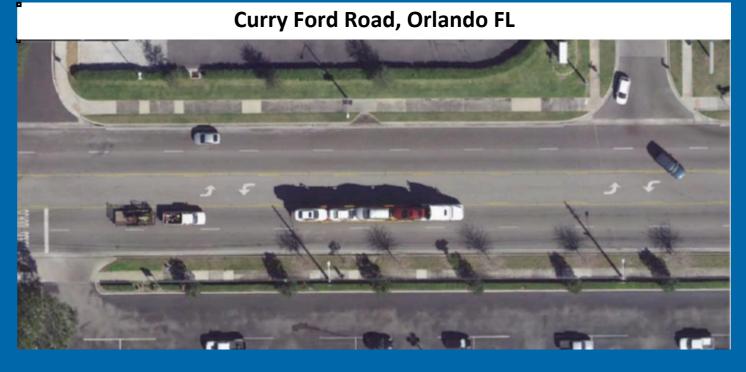

## **Curry Ford Road**

City staff identified Curry Ford Road from South Bumby Avenue to South Crystal Lake Drive as our demonstration candidate because:

- Corridor exhibited high level of bicycle & pedestrian crashes.
- ✓ Traffic volumes did not warrant current five-lane configuration.
- Vehicle speeds are not safe for pedestrian & bicycle activities.

#### **PROJECT LOCATION**

This project will take place along Curry Ford Road between Bumby Avenue and Crystal Lake Drive. Temporary Project Impacts

Reducing travel lanes

- Adding bicycle lanes
- Installing crosswalks