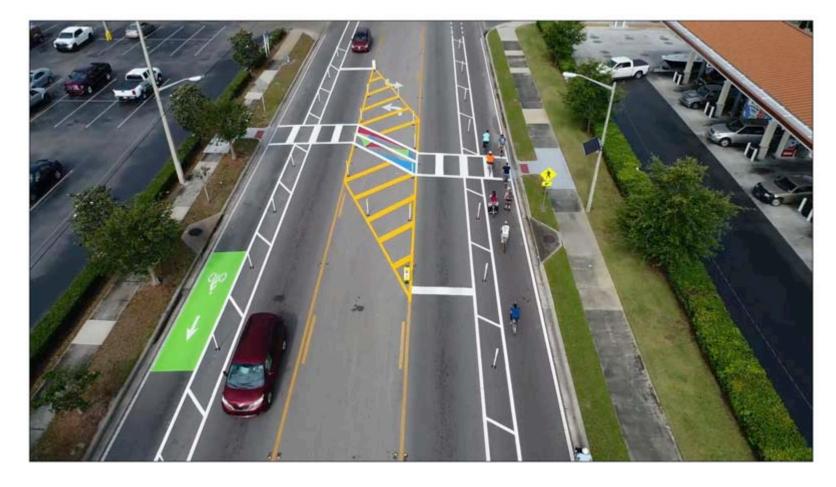

## **Curry Ford Road**

City staff identified Curry Ford Road from South Bumby Avenue to South Crystal Lake Drive as our demonstration candidate because:

- Corridor exhibited high level of bicycle & pedestrian crashes.
- ✓ Traffic volumes did not warrant current five-lane configuration.
- Vehicle speeds are not safe for pedestrian & bicycle activities.

#### **PROJECT LOCATION**

This project will take place along Curry Ford Road between Bumby Avenue and Crystal Lake Drive. Temporary Project Impacts

Reducing travel lanes

- Adding bicycle lanes
- Installing crosswalks

Curry Ford Road is undergoing a temporary transformation to make the corridor safer and more accommodating for all modes of travel. This includes a reduction in travel lanes and the addition of bicycle lanes and mid-block pedestrian crossings. Staff-guided tours of the corridor will be available throughout the day during the community event.