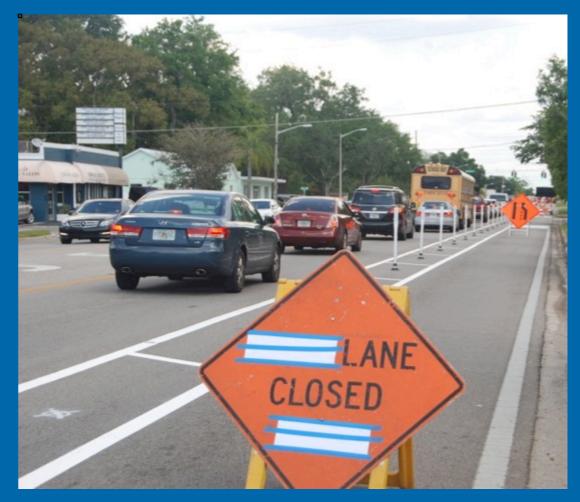

## **Curry Ford Road**

City staff identified Curry Ford Road from South Bumby Avenue to South Crystal Lake Drive as our demonstration candidate because:

- Corridor exhibited high level of bicycle & pedestrian crashes.
- ✓ Traffic volumes did not warrant current five-lane configuration.
- Vehicle speeds are not safe for pedestrian & bicycle activities.

#### **PROJECT LOCATION**

This project will take place along Curry Ford Road between Bumby Avenue and Crystal Lake Drive. Temporary Project Impacts

Reducing travel lanes

- Adding bicycle lanes
- Installing crosswalks

#### TIMELINE

Temporary safety features will be installed during the last week of March and will remain in place for four weeks.