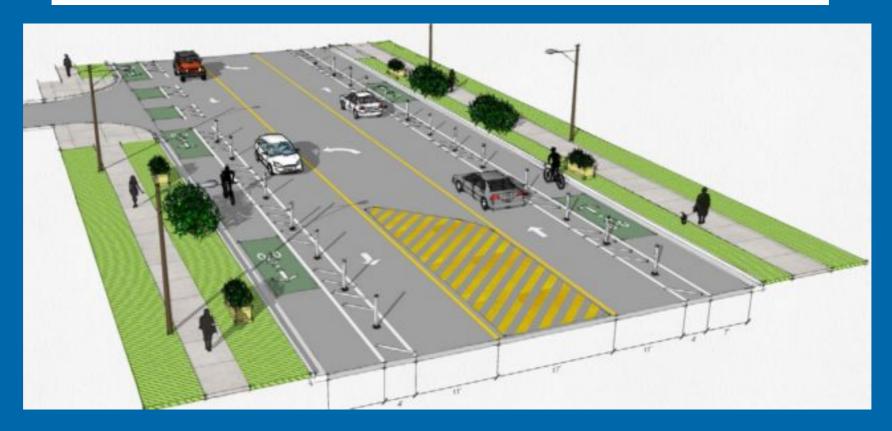

## **Curry Ford Road**

City staff identified Curry Ford Road from South Bumby Avenue to South Crystal Lake Drive as our demonstration candidate because:

- Corridor exhibited high level of bicycle & pedestrian crashes.
- ✓ Traffic volumes did not warrant current five-lane configuration.
- Vehicle speeds are not safe for pedestrian & bicycle activities.

#### **PROJECT LOCATION**

This project will take place along Curry Ford Road between Bumby Avenue and Crystal Lake Drive. Temporary Project Impacts

Reducing travel lanes

- Adding bicycle lanes
- Installing crosswalks