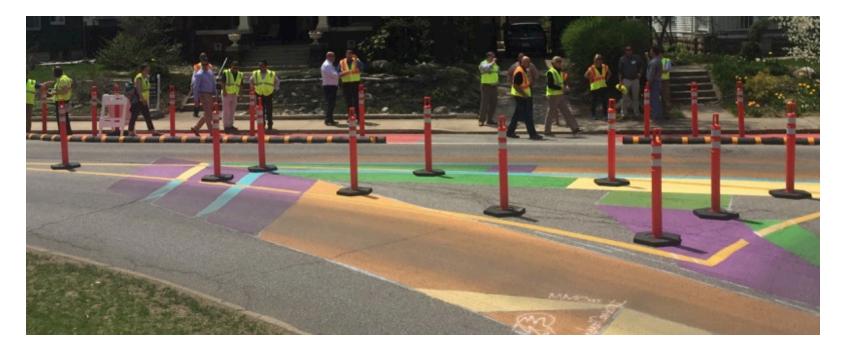

#### **PROJECT LOCATION**

This project will take place along Curry Ford Road between Bumby Avenue and Crystal Lake Drive. Temporary Project Impacts

Reducing travel lanes

- Adding bicycle lanes
- Installing crosswalks

## Installation April 2-6, 2018