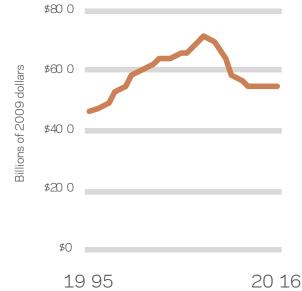

## Traditional finance looks unlikely to kickstart community renewal any time soon.