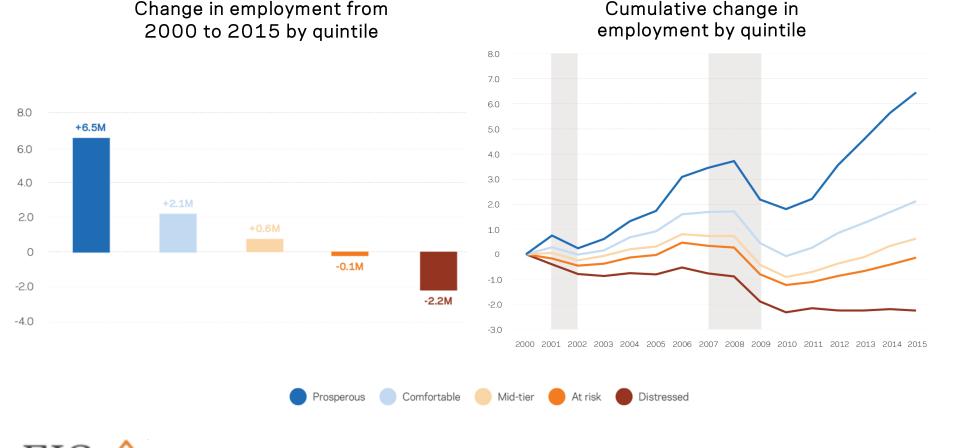

• More than half of the country's distressed zip codes contained **fewer jobs and places of business in 2015 than they had in 2000**.