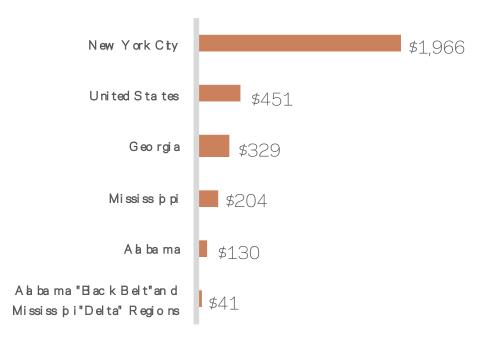

## Philanthropies and foundations bypass some of the country's neediest communities too

#### Per capita grantmaking, 2010-2014

Opportunity Zones was conceived as an innovative, bipartisan solution to expand the geography of economic growth.