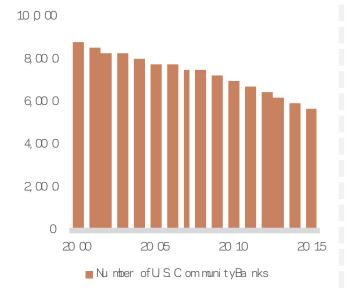

#### Nearly **one out of every four** community banks has disappeared since 2008

In real terms, small business lending remains down by a quarter 75% of all venture capital concentrates in three states: California, New York & Massachusetts