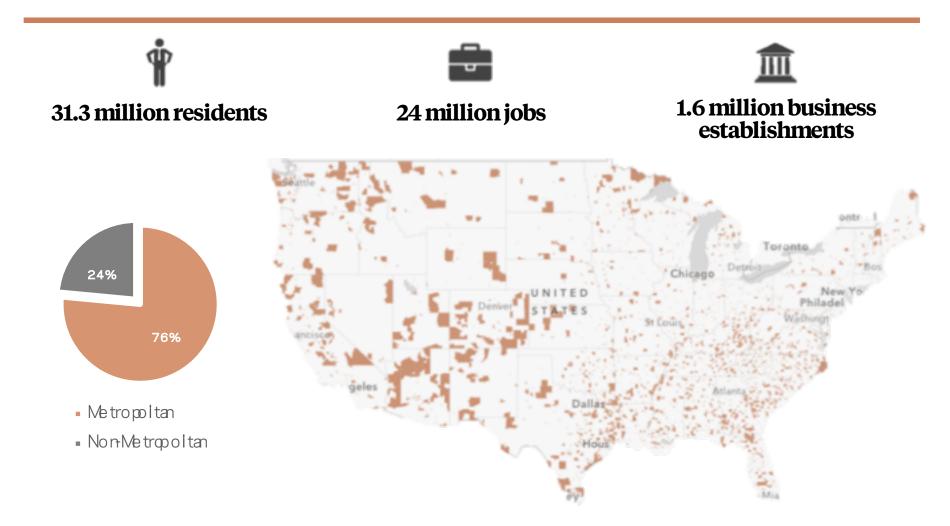

n been the Achilles heel of past attempts to unlock private capital in low-income areas. It adds cost, time, and risk to business transactions, and it biases programs towards a narrower set of stakeholders and more risk-averse outcomes. OZs are designed to encourage broad participation.



Zones – States and territories designated up to 25 percent of Low-Income Community Census tracts in their state to be certified by Treasury as Opportunity Zones.

Funds – Opportunity Funds are investment vehicles organized as corporations or partnerships for the purpose of investing in qualified Opportunity Zones.

Investments – Funds make equity investments in businesses and property in Opportunity Zones, providing the much needed capital to spur economic development.



#### Mapping Opportunity Zones





Sources: U.S. Census Bureau and ESRI Business Data Note statistics are for the 50 states and the District of Columbia

## Opportunity Zones can help finance any number of projects in urban, rural, and suburban areas alike.



**Startups** 



Housing



Commercial Developments



## Opportunity Zones can help finance any number of projects in urban, rural, and suburban areas alike.



**Innovation Districts** 



Brownfield Redevelopment



**Energy Assets** 



EIG brings together leading entrepreneurs, investors, economists, and policymakers from across the political spectrum to address America's economic challenges.





facebook.com/EconomicInnovationGroup



linkedin.com/company/economic-innovation-group



twitter.com/InnovateEconomy



### Michigan: Making the most of its Opport