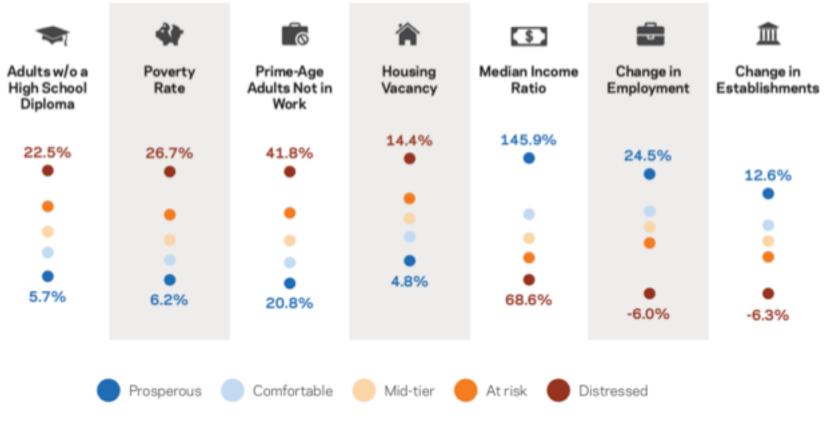

## Average performance of zip codes in each quintile across the seven component metrics of the DCI

Source: EIG's "Distressed Communities Index"

National patterns job and business growth are leaving our neediest communities behind.